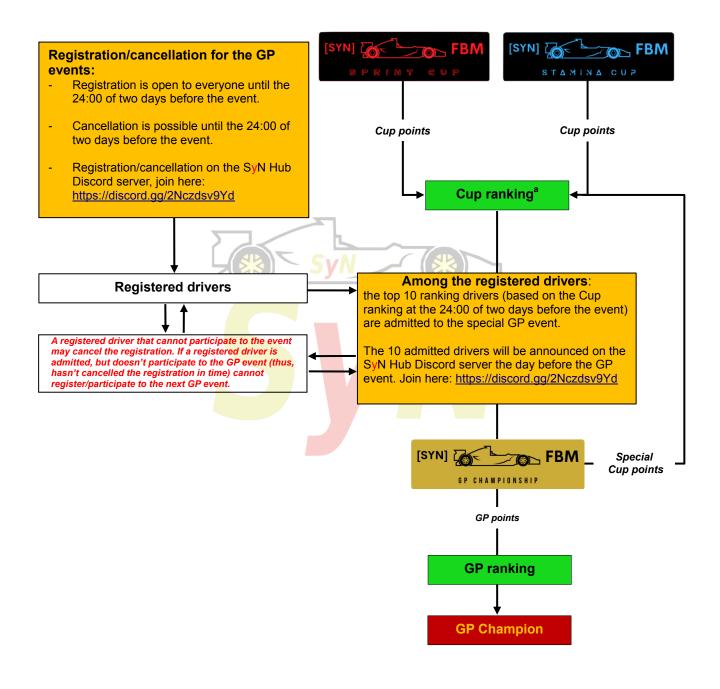

#### In a nutshell: **Competition name** Competition logo Competition summary Daily racing competitions. Open to everyone (no signup required). Drivers can collect Cup points. [SyN] FBM Sprint Cup Cup ranking: is based on the total number of Cup points that have been accrued by each driver from the & Sprint or Stamina Cups. The Cup ranking determines [SyN] FBM Stamina Cup the 10 drivers that are eligible to participate in each special event of the GP Championship. Monthly competition. Each event of the GP Championship requires registration. Registration is open to everyone. Among the registered drivers, the top 10 scoring ones [SyN] FBM [SYN] FBM from the Cup ranking are eligible to participate. GP ranking: is based on the total number of GP points **GP** Championship **CHAMPIONSHIP** that have been accrued by each driver. The GP ranking determines the GP Champion at the end of the season Special Cup points are also assigned. More details: Competition Host on LFS Relevant info Frequency: always open. Admittance: open to everyone. Qualifications: no qualifications. [SyN] FBM Sprint Cup Pit stop: not mandatory Race length: 4 laps. Points scoring<sup>a</sup>: based on the number of participants (max participants, 12). Frequency: always open. Admittance: open to everyone. Qualifications: no qualifications. [SYN] 🕻 Pit stop: mandatory. [SyN] FBM Stamina Cup Race length: 25 laps. **Points scoring**<sup>a</sup>: based on the number of participants (max participants, 12). Given points are six times larger compared to the Sprint host. Frequency: 1 per month (see calendar). Admittance: all people can sign up to the special GP event, but only the top 10 scoring drivers from the [SyN] monthly ranking of the last month are admitted to the qualifications. If a racing driver signs up for the special event, is then in the top 10 scored drivers but doesn't participate to the special event he is banned from the next special event. Registration: on the SyN Hub Discord server, join here: https://discord.gg/2Nczdsv9Yd Qualifications: no qualifications, the grid is based on [SYN] FBM the [SyN] monthly ranking. [SVN] FBM GP Pit stop: not mandatory. GP CHAMPIONSHIP Race length: 65 laps. Points scoring<sup>b</sup>: here we have the GP points, so a GP ranking. At the end of the year we have the GP champion. Scoring (race place, points): 1st: 15, 2nd: 11, 3rd: 9, 4rt: 7, 5th: 6, 6th: 5, 7th: 4, 8th: 3, 9th: 2, 10th: 1. Special Cup points<sup>a</sup>: drivers participating in the special GP event will be awarded also with special Cup points: 1st: 80, 2nd: 72, 3rd: 64, 4rt: 56, 5th: 48, 6th: 40, 7th: 32, 8th: 24, 9th: 16, 10th: 8. <sup>a</sup>Used to determine the [SyN] Cup ranking.

<sup>b</sup>Used to determine the [SyN] GP ranking.

### The SyN competitions on LFS: overview

<sup>a</sup>Cup ranking is zeroed and restarts at 0:00 of the day before the special GP event.

Team Synoris [SyN], 2024